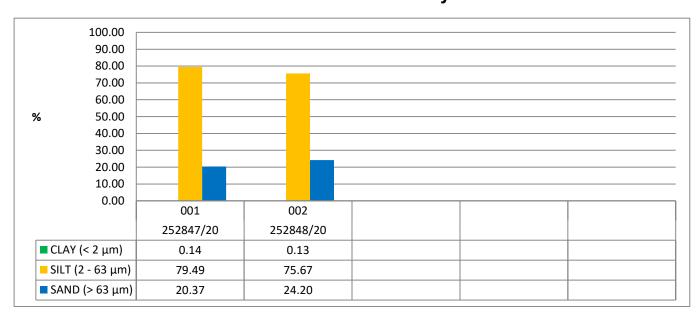

## Results of soil texture analysis

Test method specification: CZ\_SOP\_D06\_07\_120 Grain size analysis using the wet sieve analysis using laser diffraction (fraction from 2  $\mu$ m to 63 mm) Fraction > 0.063 mm determined by wet sieving method, other fractions determined from the fraction "< 0.063 mm" by laser particle size analyzer using liquid dispersion mode. Fractions "Sand >63  $\mu$ m", "Silt 2-63  $\mu$ m" and "Clay <2  $\mu$ m" evaluated from measured data.